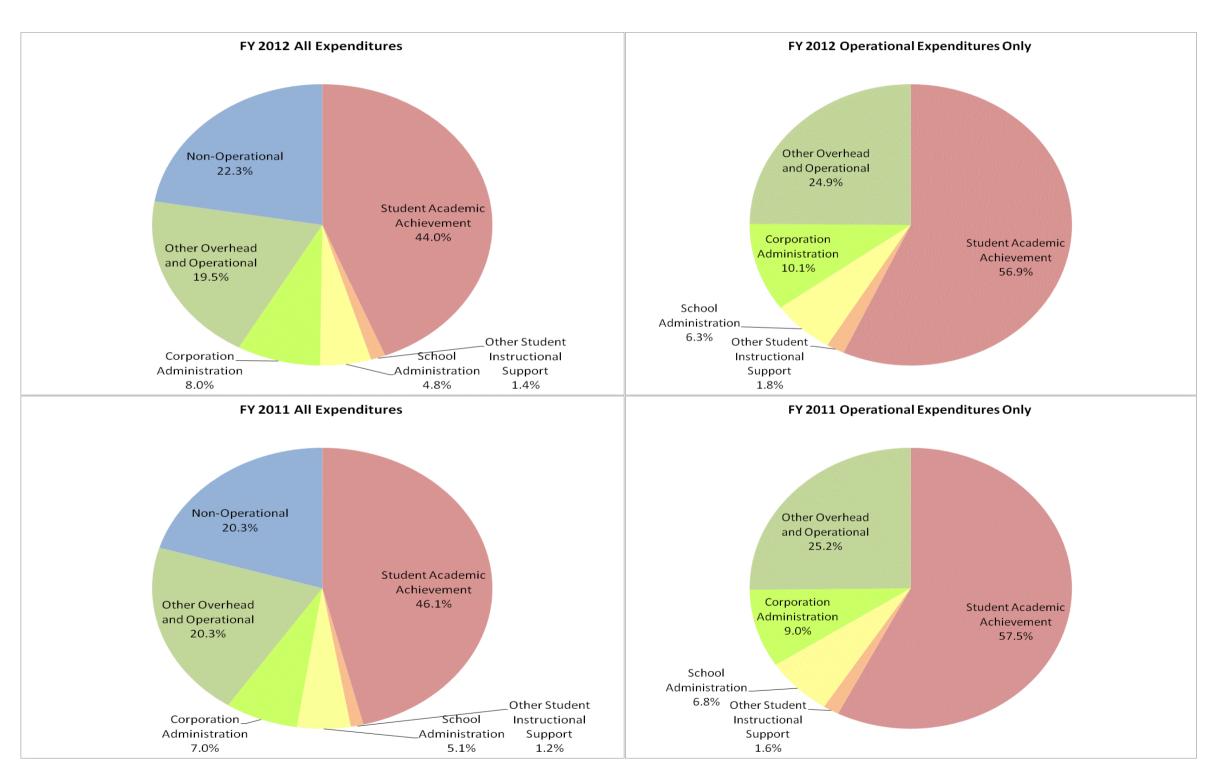

## **Oregon-Davis School Corp (7495)**

|                                | FY06 % of Total |       |             | FY09 % of Total |             | FY11 % of Total |             | FY12 % of Total |  |
|--------------------------------|-----------------|-------|-------------|-----------------|-------------|-----------------|-------------|-----------------|--|
| Student Instructional Category | FY 2006         | Exp   | FY 2009     | Exp             | FY 2011     | Exp             | FY 2012     | Exp             |  |
| Student Academic Achievement   | \$3,719,400     | 50.3% | \$3,487,812 | 48.5%           | \$3,672,519 | 46.1%           | \$3,327,907 | 44.0%           |  |
| Student Instructional Support  | \$465,275       | 6.3%  | \$460,198   | 6.4%            | \$501,088   | 6.3%            | \$473,005   | 6.2%            |  |
| Overhead and Operational       | \$1,671,356     | 22.6% | \$1,882,139 | 26.1%           | \$2,172,246 | 27.3%           | \$2,080,021 | 27.5%           |  |
| Nonoperational                 | \$1,534,148     | 20.8% | \$1,367,471 | 19.0%           | \$1,620,435 | 20.3%           | \$1,689,956 | 22.3%           |  |
| Grand Total                    | \$7,390,179     |       | \$7,197,621 |                 | \$7,966,287 |                 | \$7,570,889 |                 |  |

|                                                                        | FY 2006 | FY 2009 | FY 2011 | FY 2012 |
|------------------------------------------------------------------------|---------|---------|---------|---------|
| Student Instructional Expenditures (Academic Achievement plus Support) | 56.6%   | 54.9%   | 52.4%   | 50.2%   |